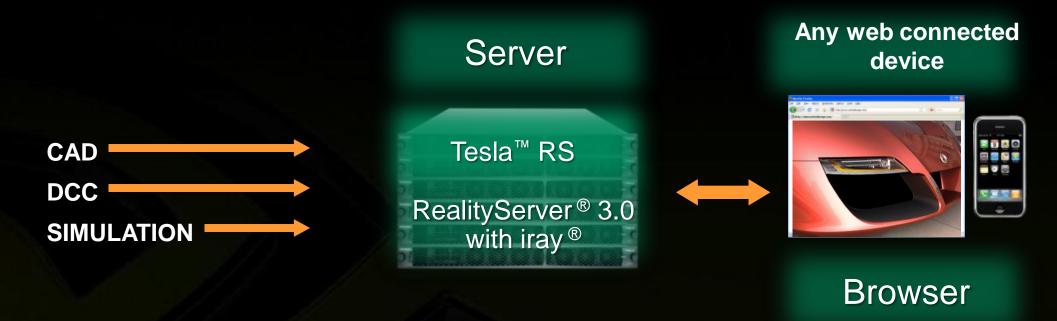

### Introducing NVIDIA® RealityServer®

- First 3D, server based, scalable software platform
- Thousands of concurrent interactive 3D users
- Massively parallel compute and data management
- Access from any device