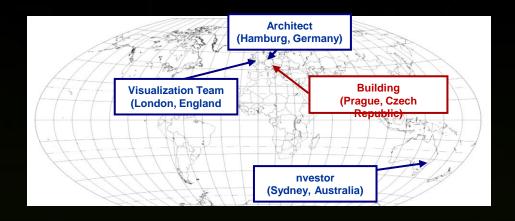

NVIDIA® RealityServer®





- First 3D, server based, scalable software platform
- Thousands of concurrent interactive 3D users
- Massively parallel compute and data management
- Access from any device

#### RealityServer... at mydeco.com





"RealityServer with iray gives us quality, speed and performance but also puts the control into the consumers' hands."



### RealityServer ... for Mobile Configurators





Details: www.ubermind.com



#### RealityServer ... in Design Collaboration



#### Solution: ProjectHub™ by Luminova

- Professional design collaboration across multiple sites and professions
- Easily deploy original 2D and 3D content
- Visual collaboration for improved and timely decision-making
- Real-time workflow management based on RealityServer

Details: www.luminova.net





### **Applications of NVIDIA RealityServer**